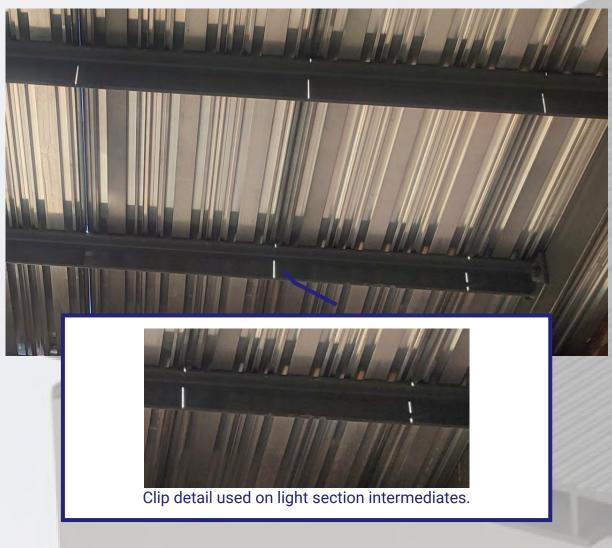

**The solution:** Approved Building Products worked closely with the installation contractor to provide installation training and support a rolling programme. Due to the lack of storage space on the small and busy site, regular deliveries of materials were required to ensure their programme was kept to. With the quick and easy installation of the system using a combination of the built in M12 bolt channels on the underside of the A1phadeck system and the standard clip detail, the number of deliveries was limited as the system could be installed across multiple balconies within days.

Approved Building Products Limited 3<sup>rd</sup> Floor, 86-90 Paul Street, London, EC2A 4NE Tel: 0808 1961798 Email: info@approvedbuildingproducts.co.uk

AA2

**The benefits:** The quick installation provided by both the M12 channels and clip details led to the install programme being completed on each plot within days of being available ensuring follow on trades could also keep to their programme.