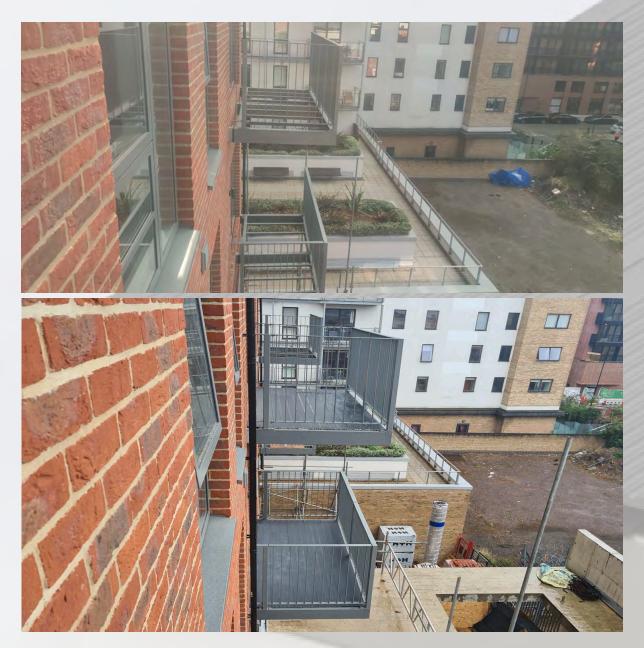

#### Project Name: Tower Hamlets

Location: London

Works: A1phadeck AA2 system in Anthracite Grey to 46 bolt-on balconies

Approved Building Products Limited 3<sup>rd</sup> Floor, 86-90 Paul Street, London, EC2A 4NE Tel: 0808 1961798 Email: info@approvedbuildingproducts.co.uk

### AA2

**Systems:** A1phadeck AA2 – Anthracite Grey – 295mm Wide triple planks – 15.75mm depth. M12 bolt install system.

Project Size: 230m<sup>2</sup> over 46 new build bolt-on balconies

**Project background:** A new build project in the heart of Tower Hamlets consisting of 46 new build plots.