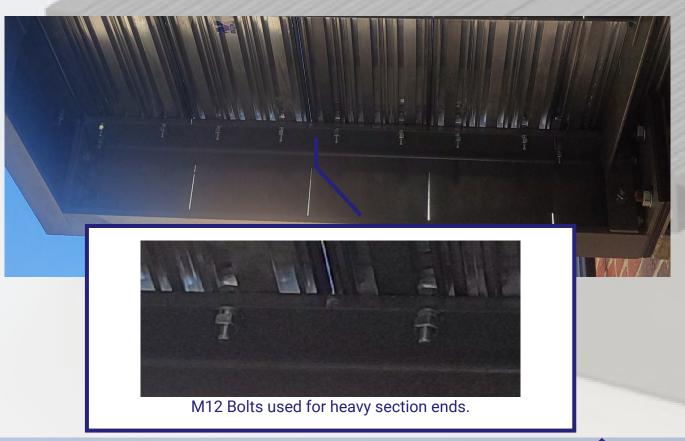

### AA2

**Systems:** A1phadeck AA2 – Anthracite Grey – 295mm Wide triple planks – 15.75mm depth. M12 bolt install system.

Project Size: 230m<sup>2</sup> over 46 new build bolt-on balconies

**Project background:** A new build project in the heart of Tower Hamlets consisting of 46 new build plots.

**The solution:** Approved Building Products worked closely with the installation contractor to provide installation training and support a rolling programme. Due to the lack of storage space on the small and busy site, regular deliveries of materials were required to ensure their programme was kept to. With the quick and easy installation of the system using a combination of the built in M12 bolt channels on the underside of the A1phadeck system and the standard clip detail, the number of deliveries was limited as the system could be installed across multiple balconies within days.

Approved Building Products Limited 3<sup>rd</sup> Floor, 86-90 Paul Street, London, EC2A 4NE Tel: 0808 1961798 Email: info@approvedbuildingproducts.co.uk

AA2

**The benefits:** The quick installation provided by both the M12 channels and clip details led to the install programme being completed on each plot within days of being available ensuring follow on trades could also keep to their programme.